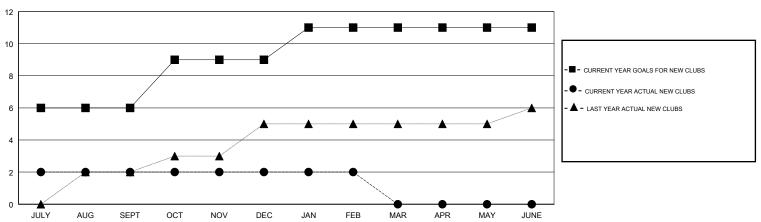

# MONTHLY MEMBERSHIP PROGRESS REPORT

### District 324A5

Results as of: 02/28/2018

#### N S SANKAR **LOCATION INDIA GMT CA** Clubs Members RESULTS FOR 2017-2018 RESULTS FOR 2017-2018 NEW CLUB GOAL NEW CLUBS DROPPED CLUBS MEMBER GROWTH NET MEMBER GROWTH DROPPED QUARTER QUARTER GOAL ACTUAL MEMBERS ACTUAL (including transfers) 6 2 280 87 129 JULY/AUG/SEPT JULY/AUG/SEPT 170 99 84 OCT/NOV/DEC OCT/NOV/DEC 2 0 0 6 120 13 JAN/FEB/MAR JAN/FEB/MAR 0 0 0 0 0 -20 APR/MAY/JUNE APR/MAY/JUNE

### GOALS AND ACTUAL NEW CLUBS CUMULATIVE



## GOALS AND ACTUAL MEMBERS CUMULATIVE





1,691 (79.76%) 429 (20.24%)

| DROPPED CLUBS: 4 |     |
|------------------|-----|
| DROPPED MEMBERS  |     |
| DECEASED         | 3   |
| CLUB CANCELLED   | 25  |
| OTHER            | 198 |
| TOTAL            | 226 |

| 37 CLUBS OF 62 ADDED 1 OR MORE | GENDER DISTRIBUTION |                             |
|--------------------------------|---------------------|-----------------------------|
| NEW MEMBERS                    | MALE<br>FEMALE      | 1,691 (79.7)<br>429 (20.24% |
|                                | Women Percentag     | ge Fiscal Year Goal: 30%    |

|                           | TOTAL FAMILY UNIT MEMBERS  | 501 |
|---------------------------|----------------------------|-----|
| CLICK HERE FOR CUMULATIVE |