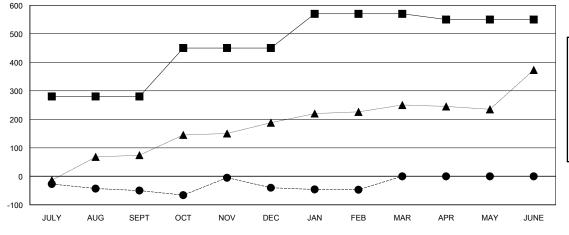

## GOALS AND ACTUAL MEMBERS CUMULATIVE

1,691 (79.76%) 429 (20.24%)

| DROPPED CLUBS: 4 |     |
|------------------|-----|
| DROPPED MEMBERS  |     |
| DECEASED         | 3   |
| CLUB CANCELLED   | 25  |
| OTHER            | 198 |
| TOTAL            | 226 |